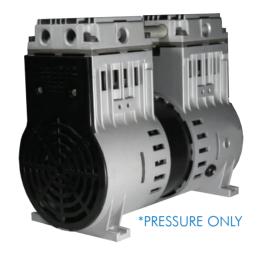

#### **RP120P**

### RP120P - 8.4 KG

Please note - it is important that you ensure the motor specification stated and the range of materials offered in the pump are compatible with the performance, environmental limitations and chemical resistance requirements of the application. For further information or details of our extensive range of pumps, contact our technical sales office who will be pleased to help you select the most suitable pump for your application.