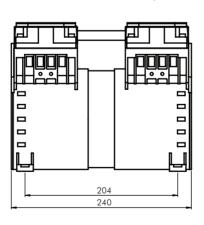

E - ROCKING PISTON PUMP

# **DIMENSIONS (MM)**

## RP120V - 8.4 KG







#### **POWER & NOISE**

| MODEL             | WATTS | NOISE  |
|-------------------|-------|--------|
| RP120V (SERIES)   | 380W  | 56 dBA |
| RP120V (PARALLEL) | 360W  | 56 dBA |
| RP120P            | 360W  | 56 dBA |

#### **PERFORMANCE**

| MODEL             | MAX FLOW<br>(L/MIN) | MAX VAC<br>mbar (abs) | MAX PRESSURE<br>(bar) |
|-------------------|---------------------|-----------------------|-----------------------|
| RP120V (SERIES)   | 70.0                | 27.0                  | -                     |
| RP120V (PARALLEL) | 100.0               | 80.0                  | -                     |
| RP120P            | 85.0                | -                     | 7.0                   |

### RP120P - 8.4 KG









Please note - it is important that you ensure the motor specification stated and the range of materials offered in the pump are compatible with the performance, environmental limitations and chemical resistance requirements of the application. For further information or details of our extensive range of pumps, contact our technical sales office who will be pleased to help you select the most suitable pump for your application.