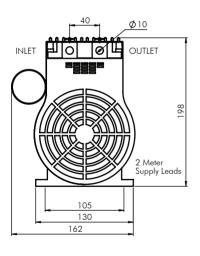

REE - ROCKING PISTON PUMP

# **DIMENSIONS (MM)**

## RP120V - 8.4 KG







#### **POWER & NOISE**

| MODEL             | WATTS | NOISE  |
|-------------------|-------|--------|
| RP120V (SERIES)   | 380W  | 56 dBA |
| RP120V (PARALLEL) | 360W  | 56 dBA |
| RP120P            | 360W  | 56 dBA |

#### **PERFORMANCE**

| MODEL             | MAX FLOW<br>(L/MIN) | MAX VAC<br>mbar (abs) | MAX PRESSURE<br>(bar) |
|-------------------|---------------------|-----------------------|-----------------------|
| RP120V (SERIES)   | 70.0                | 27.0                  | -                     |
| RP120V (PARALLEL) | 100.0               | 80.0                  | -                     |
| RP120P            | 85.0                | -                     | 7.0                   |

### RP120P - 8.4 KG









Please note - it is important that you ensure the motor specification stated and the range of materials offered in the pump are compatible with the performance, environmental limitations and chemical resistance requirements of the application. For further information or details of our extensive range of pumps, contact our technical sales office who will be pleased to help you select the most suitable pump for your application.