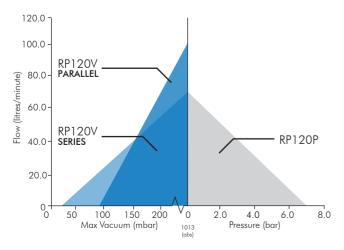

# **PERFORMANCE**

#### **PERFORMANCE**

| MODEL             | MAX FLOW<br>(L/MIN) | MAX VAC<br>mbar (abs) | MAX PRESSURE<br>(bar) |
|-------------------|---------------------|-----------------------|-----------------------|
| RP120V (SERIES)   | 70.0                | 27.0                  | -                     |
| RP120V (PARALLEL) | 100.0               | 80.0                  | -                     |
| RP120P            | 85.0                | -                     | 7.0                   |