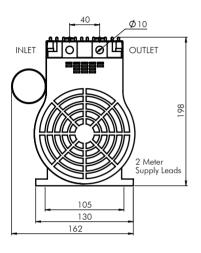

# RP120V/P SERIES

OIL FREE - ROCKING PISTON PUMP

### **PERFORMANCE**

• 70.0 - 100 Litres/ Min Flow

#### **RP120V**



#### **RP120P**



## **APPLICATIONS**

- VACUUM HOLD
- ANAESTHESIA GAS **RECOVERY**
- FILM PROCESSING
- AUTOCLAVES
- PORTABLE OXYGEN **UNITS**

- Oil free Rocking Piston pump.
- The RP120 has a high vacuum or high pressure performance.
- Ultra long life due to its robust design.
- Perfect for continuous duty applications.

#### **IDEAL FOR**



# **PERFORMANCE**



# **PUMP MATERIALS**

| COMPONENT | MATERIAL          |
|-----------|-------------------|
| SEAL      | PTFE              |
| CYLINDER  | ANODISED ALUMINUM |







# RP120V/P SERIES OIL FREE - ROCKING PISTON PUMP

# **DIMENSIONS (MM)**

## RP120V - 8.4 KG







#### **POWER & NOISE**

| MODEL             | WATTS | NOISE  |
|-------------------|-------|--------|
| RP120V (SERIES)   | 380W  | 56 dBA |
| RP120V (PARALLEL) | 360W  | 56 dBA |
| RP120P            | 360W  | 56 dBA |

#### **PERFORMANCE**

| MODEL             | MAX FLOW<br>(L/MIN) | MAX VAC<br>mbar (abs) | MAX PRESSURE<br>(bar) |
|-------------------|---------------------|-----------------------|-----------------------|
| RP120V (SERIES)   | 70.0                | 27.0                  | -                     |
| RP120V (PARALLEL) | 100.0               | 80.0                  | -                     |
| RP120P            | 85.0                | -                     | 7.0                   |

### RP120P - 8.4 KG









Please note - it is important that you ensure the motor specif