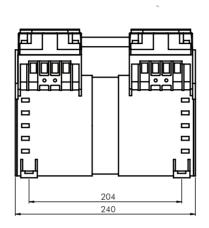

# RP120V/P SERIES

OIL FREE - ROCKING PISTON PUMP

### **PERFORMANCE**

• 70.0 - 100 Litres/ Min Flow

#### **RP120V**



#### **RP120P**



## **APPLICATIONS**

- VACUUM HOLD
- ANAESTHESIA GAS **RECOVERY**
- FILM PROCESSING
- AUTOCLAVES
- PORTABLE OXYGEN **UNITS**

- Oil free Rocking Piston pump.
- The RP120 has a high vacuum or high pressure performance.
- Ultra long life due to its robust design.
- Perfect for continuous duty applications.

#### **IDEAL FOR**



# **PERFORMANCE**



# **PUMP MATERIALS**

| COMPONENT | MATERIAL          |
|-----------|-------------------|
| SEAL      | PTFE              |
| CYLINDER  | ANODISED ALUMINUM |







# RP120V/P SERIES OIL FREE - ROCKING PISTON PUMP

# **DIMENSIONS (MM)**

## RP120V - 8.4 KG







#### **POWER & NOISE**

| MODEL             | WATTS | NOISE  |
|-------------------|-------|--------|
| RP120V (SERIES)   | 380W  | 56 dBA |
| RP120V (PARALLEL) | 360W  | 56 dBA |
| RP120P            | 360W  | 56 dBA |

#### **PERFORMANCE**

| MODEL             | MAX FLOW<br>(L/MIN) | MAX VAC<br>mbar (abs) | MAX PRESSURE<br>(bar) |
|-------------------|---------------------|-----------------------|-----------------------|
| RP120V (SERIES)   | 70.0                | 27.0                  | -                     |
| RP120V (PARALLEL) | 100.0               | 80.0                  | -                     |
| RP120P            | 85.0                | -                     | 7.0                   |

### RP120P - 8.4 KG









Please note - it is important that you ensure the motor specific