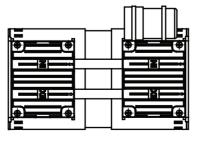

# **DIMENSIONS (MM)**

## RP120V - 8.4 KG

### RP120P - 8.4 KG

Please note - it is important that you ensure the motor specification stated and the range of materials offered in the pump are compatible with the performance, environmental limitations and chemical resistance requirements of the application. For further information or details of our extensive range of pumps, contact our technical sales office who will be pleased to help you select the most suitable pump for your application.