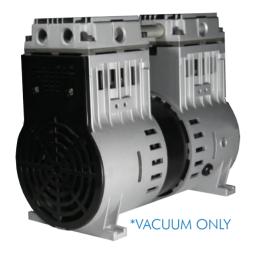

# RP120V/P SERIES

OIL FREE - ROCKING PISTON PUMP

### **PERFORMANCE**

• 70.0 - 100 Litres/ Min Flow

#### **RP120V**



#### **RP120P**



## **APPLICATIONS**

- VACUUM HOLD
- ANAESTHESIA GAS **RECOVERY**
- FILM PROCESSING
- AUTOCLAVES
- PORTABLE OXYGEN **UNITS**

- Oil free Rocking Piston pump.
- The RP120 has a high vacuum or high pressure performance.
- Ultra long life due to its robust design.
- Perfect for continuous duty applications.

#### **IDEAL FOR**



# **PERFORMANCE**



# **PUMP MATERIALS**

| COMPONENT | MATERIAL          |
|-----------|-------------------|
| SEAL      | PTFE              |
| CYLINDER  | ANODISED ALUMINUM |







# RP120V/P SERIES OIL FREE - ROCKING PISTON PUMP

# **DIMENSIONS (MM)**

## RP120V - 8.4 KG







#### **POWER & NOISE**

| MODEL             | WATTS | NOISE  |
|-------------------|-------|--------|
| RP120V (SERIES)   | 380W  | 56 dBA |
| RP120V (PARALLEL) | 36