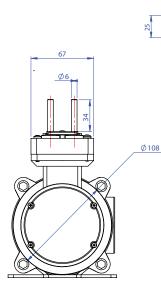

## **DIMENSIONS (MM)**

EX7 - 7.9KG

### CONNECTORS

Pain, vertical, stainless steel 8.0mm OD

OPTIONAL: Plan, vertical, stainless steel 6.0, 6.4mm OD and barbed, vertical, PTFE, 8.0mm OD