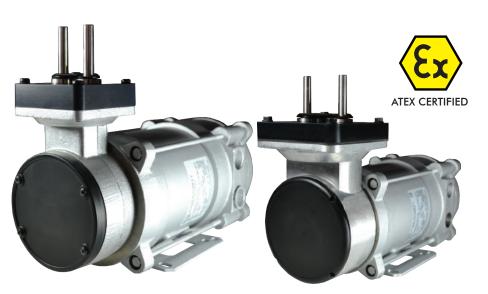

#### EX7 & EX30 **OIL FREE - EXPLOSION PROOF PUMP**

# EX7 & EX30 OIL FREE - EXPLOSION PROOF PUMP

#### APPLICATIONS

- ENVIRONMENTAL MONITORING
- HAZARDOUS AREA SAMPLING
- CHEMICAL PROCESSING

- Clean oil free vacuum and pressure source in potentially explosive environments
- Robust construction ensures long term reliability even in continuous duty applications
- Explosion proof motor, for certified instillation in zone 1 and 2 areas to the enclosure group class EExd T4 IIC