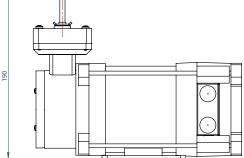

ee vacuum and pressure source in potentially explosive environments
- Robust construction ensures long term reliability even in continuous duty applications
- Explosion proof motor, for certified instillation in zone 1 and 2 areas to the enclosure group class EExd T4 IIC

#### **IDEAL FOR**



#### PERFORMANCE

-low (litres/minute)



#### PUMP MATERIALS

| COMPONENT            | MATERIAL        |
|----------------------|-----------------|
| HEAD                 | ALUMINIUM       |
| DIAPHRAGM/<br>VALVES | EPDM / NITRILE  |
| CONNECTORS           | STAINLESS STEEL |
| 'O' RING             | NITRILE         |



**CONTACT** US: **C** +44 (0)1932 355 277 🌐 www.charlesausten.com 🖂 info@charlesausten.com



# EX7 & EX30 OIL FREE - EXPLOSION PROOF PUMP

## **DIMENSIONS (MM)**

EX7 - 7.9KG







#### EX30 - 8.3KG



### CONNECTORS

Pain, vertical, stainless steel 8.0mm OD

OPTIONAL: Plan, vertical, stainless steel 6.0, 6.4mm OD and barbed, vertical, PTFE, 8.0mm OD

## VOLTAGE 110/115V (50/60HZ)

| MODEL | OPERATING | MAX  | FUSE   |
|-------|-----------|------|--------|
|       | CURRENT   | LOAD | RATING |
| EX7   | 0.8A      | 1.2A | 2.0A   |

### VOLTAGE 230V (50 HZ)

| MODEL | OPERATING | MAX  | FUSE   |
|-------|-----------|------|--------|
|       | CURRENT   | LOAD | RATING |
| EX7   | 0.4A      | 0.6A | 1.0A   |

#### PERFORMANCE

| MODEL | MAX FLOW | MAX VAC    | MAX PRESSURE |
|-------|----------|------------|--------------|
|       | (L/MIN)  | mbar (abs) | (bar)        |
| EX7   | 7.0      | 430        | 1.2          |

## VOLTAGE 110/115V (50/60HZ)

| MODEL | OPERAT