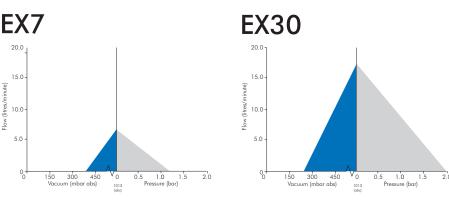

### PERFORMANCE

• 7-17 Litres/ Min Flow

#### PERFORMANCE

-low (litres/minute)

#### PERFORMANCE

| MODEL | MAX FLOW | MAX VAC    | MAX PRESSURE |
|-------|----------|------------|--------------|
|       | (L/MIN)  | mbar (abs) | (bar)        |
| EX7   | 7.0      | 430        | 1.2          |

## PERFORMANCE

| MODEL | MAX FLOW | MAX VAC    | MAX PRESSURE |
|-------|----------|------------|--------------|
|       | (L/MIN)  | mbar (abs) | (bar)        |
| EX30  | 17.0     | 270        | 2.0          |