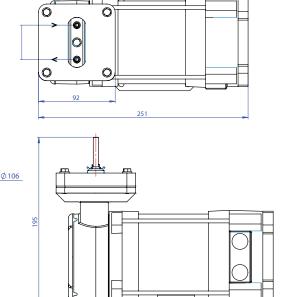

e source in potentially explosive environments
- Robust construction ensures long term reliability even in continuous duty applications
- Explosion proof motor, for certified instillation in zone 1 and 2 areas to the enclosure group class EExd T4 IIC

#### **IDEAL FOR**



#### PERFORMANCE

-low (litres/minute)



#### PUMP MATERIALS

| COMPONENT            | MATERIAL        |
|----------------------|-----------------|
| HEAD                 | ALUMINIUM       |
| DIAPHRAGM/<br>VALVES | EPDM / NITRILE  |
| CONNECTORS           | STAINLESS STEEL |
| 'O' RING             | NITRILE         |



**CONTACT** US: **C** +44 (0)1932 355 277 🌐 www.charlesausten.com 🖂 info@charlesausten.com



# EX7 & EX30 OIL FREE - EXPLOSION PROOF PUMP

## **DIMENSIONS (MM)**

EX7 - 7.9KG







#### EX30 - 8.3KG



### CONNECTORS

Pain, vertical, stainless steel 8.0mm OD

OPTIONAL: Plan, vertical, stainless steel 6.0, 6.4mm OD and barbed, vertical, PTFE, 8.0mm OD

## VOLTAGE 110/115V (50/60HZ)

| MODEL | OPERATING | MAX  | FUSE   |
|-------|-----------|------|--------|
|       | CURRENT   | LOAD | RATING |
| EX7   | 0.8A      | 1.2A | 2.0A   |

### VOLTAGE 230V (50 HZ)

| MODEL | OPERATING | MAX  | FUSE   |
|-------|-----------|------|--------|
|       | CURRENT   | LOAD | RATING |
| EX7   | 0.4A      | 0.6A | 1.0A   |

#### PERFORMANCE

| MODEL | MAX FLOW | MAX VAC    | MAX PRESSURE |
|-------|----------|------------|--------------|
|       | (L/MIN)  | mbar (abs) | (bar)        |
| EX7   | 7.0      | 430        | 1.2          |

## VOLTAGE 110/115V (50/60HZ)

| MODEL | OPERATING | MAX  | FUSE   |