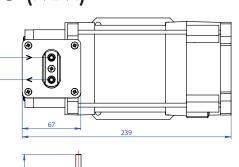

free vacuum and pressure source in potentially explosive environments
- Robust construction ensures long term reliability even in continuous duty applications
- Explosion proof motor, for certified instillation in zone 1 and 2 areas to the enclosure group class EExd T4 IIC

#### **IDEAL FOR**



#### PERFORMANCE

-low (litres/minute)



#### PUMP MATERIALS

| COMPONENT            | MATERIAL        |
|----------------------|-----------------|
| HEAD                 | ALUMINIUM       |
| DIAPHRAGM/<br>VALVES | EPDM / NITRILE  |
| CONNECTORS           | STAINLESS STEEL |
| 'O' RING             | NITRILE         |



**CONTACT** US: **C** +44 (0)1932 355 277 🌐 www.charlesausten.com 🖂 info@charlesausten.com



# EX7 & EX30 OIL FREE - EXPLOSION PROOF PUMP

## **DIMENSIONS (MM)**

EX7 - 7.9KG







#### EX30 - 8.3KG



### CONNECTORS

Pain, vertical, stainless steel 8.0mm OD

OPTIONAL: Plan, vertical, stainless steel 6.0, 6.4mm OD and barbed, vertical, PTFE, 8.0mm OD

## VOLTAGE 110/115V (50/60HZ)

| MODEL | OPERATING | MAX  | FUSE   |
|-------|-----------|------|--------|
|       | CURRENT   | LOAD | RATING |
| EX7   | 0.8A      | 1.2A | 2.0A   |

### VOLTAGE 230V (50 HZ)

| MODEL | OPERATING | MAX  | FUSE   |
|-------|-----------|------|--------|
|       | CURRENT   | LOAD | RATING |
| EX7   | 0.4A      | 0.6A | 1.0A   |

#### PERFORMANCE

| MODEL | MAX FLOW | MAX VAC    | MAX PRESSURE |
|-------|----------|------------|--------------|
|       | (L/MIN)  | mbar (abs) | (bar)        |
| EX7   | 7.0      | 430        | 1.2          |

## VOLTAGE 110/115V (50/60HZ)

| MODEL | OPER