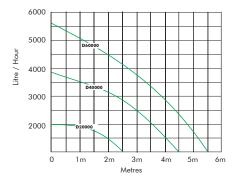

## **D** SERIES

- 20000 to 56000 litres per hour
- Energy efficent Moves large volumes of water with minimal power consumption
- Submersible or external use
- Emptying cellar or pools
- Vortex blades that can handle up to 8mm in debris
- Removes all water from tanks due to its bottom intake
- Easy to locate with built in carry handles and 10m cable for outdoor useage

## **IDEAL FOR**

| MODEL  | FLOW<br>(Max) | HEIGHT<br>(Max) | CONNECTOR | POWER | DIMENSIONS        |
|--------|---------------|-----------------|-----------|-------|-------------------|
| D20000 | 20000 l/hour  | 2.5m            | 110mm     | 158W  | 225 x 225 x 390mm |
| D40000 | 38000 l/hour  | 4.5m            | 110mm     | 299W  | 225 x 225 x 390mm |
| D60000 | 56000 l/hour  | 5.5m            | 110mm     | 560W  | 225 x 225 x 390mm |