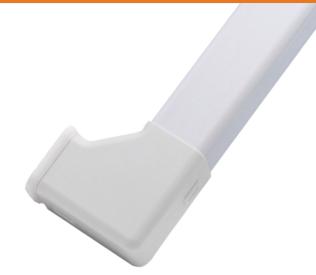

## **DUCTING KIT**

The BlueDiamond Fascia kit has been specially adapted to fit the MICROBLUE® condensate pump. It can accommodate the pump and the new clear reservoir with the ability to hide various cables and tubing at the same time. The Fascia kit has a easy to use detachable cover and sits nicely under any Air Conditioning Unit.