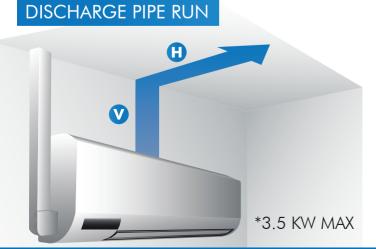

## IN THE BOX

- 1. SCREWS (x6)
- 2. ELBOW (x1)
- 3. DUCTING (x1)
- 4. COLLAR (x1)
- 5. SPACER (x1)

| V (VERTICAL) | H (HORIZONTAL) |
|--------------|----------------|
| 5 M          | 0 M            |
| 4 M          | 3 M            |
| 3 M          | 6 M            |
| 2 M          | 9 M            |
| 1 M          | 12 M           |

The MICROBLUE<sup>®</sup> can be mounted in any orientation up to 2m away from the air conditioning unit.