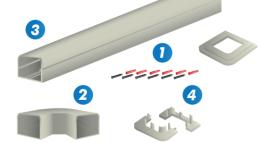

## IN THE BOX

- 1. SCREWS (x6)
- 2. ELBOW (x1)
- 3. DUCTING (x1)
- 4. COLLAR (x1)
- 5. SPACER (x1)

| V (VERTICAL) | H (HORIZONTAL) |
|--------------|----------------|
| 5 M          | 0 M            |
| 4 M          | 3 M            |
| 3 M          | 6 M            |
| 2 M          | 9 M            |
| 1 M          | 12 M           |