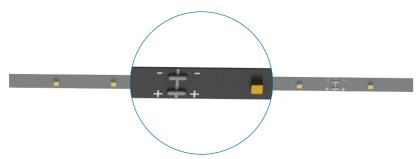

#### LED STRIP

To protect the LED Strip in cold/damp environments a conformal coating has been applied to the LED Strip and terminals. The LED's themselves have not been coated as any covering of the LED's will deflect or dilute the light radiation.

| Width      | РСВ      | Adhesive Backing |
|------------|----------|------------------|
| 0.4 inches | Flexible | 3m               |

### UV-c LED STRIP CAN BE CUT TO A DESIRED LENGTH.