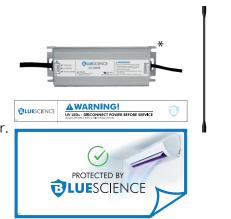

#### WHAT IS INCLUDED?

LED Driver.

- Storefront Display Sticker.
- 39 inches Extension Cable.
- AC Unit Safety Seal.
- 27.5 inches UV-c 21 LED Strip. Installation Guide.

#### LED DRIVER

The BlueScience LED Driver is designed to power & connect only to BlueScience auxiliary items, warranty is void if anything else is powered from the LED Driver.

| Input Voltage 50/60Hz | Input Amps | Output Voltage | Output Current | Output Power |
|-----------------------|------------|----------------|----------------|--------------|
| 100-230V              | 0.18A      | 24V DC         | 0.83A          | 30W          |

\*LED DRIVER ILLUSTRATED MAY DIFFER FROM ACTUAL ONE.