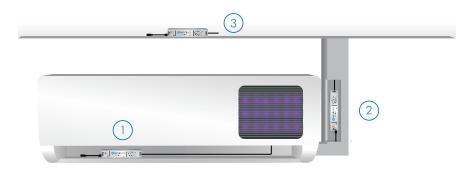

## FITTED IN MULTIPLE LOCATIONS

The LED Driver can be fitted in multiple locations.

- Bellow drip tray.
- (2) Inside Ducting.
- (3) Above Ceiling.

### WHERE TO PLACE THE UV-c LED STRIP?

The UV-c LED Strip is angled at the top of the evaporating coil, making sure the UV-c LED's are facing in towards the unit. UV-c LED's must not radiate out or point out in the direction of the room.